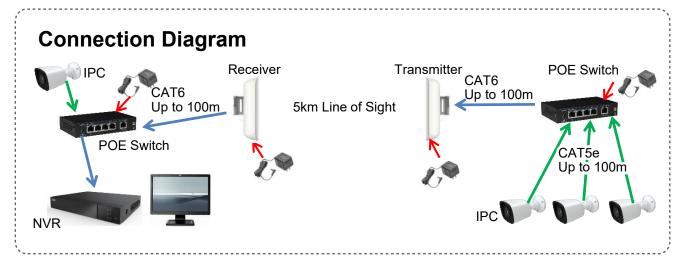

#### **Features**

- 5km Line of Sight
- 300Mbps, 5.8GHz
- 10/100Mbps LAN port x2
- Pairing by Web or Dip Switch
- Recommend for Parameter Fencing, Factory, Warehouse, Golf Course, Car Park, Lake etc
- Active (Power Required) at both side transmitter & receiver side
- Support Point to Point Bridge / Point to Multi Bridge/ APMode
- 24VDC POE (Adapter Inc.)