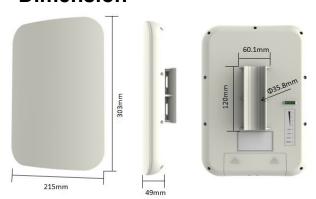

## **Dimension**

### **Specification**

- IEEE802.11n, 11a, 3u.
- Flash 8MB, DRAM 64MB
- Channel: 4900~6100MHz
- DC24V, 1A
- Power Consumption : <6W
- Operating Environment : -300~65oC / 0~95% Humidity
- ABS/PC Material with UV Protection
- Dimension & Weight :303(H) x 215(W) x 49(D)mm, 0.9kg
- Packing: 10pcs/ctn, 660x455x365, 16.5kg