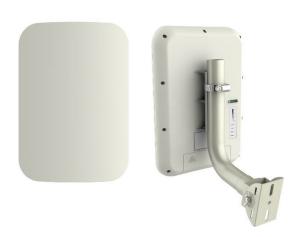

#### **Features**

- 5km Line of Sight
- 300Mbps, 5.8GHz
- 10/100Mbps LAN port x2
- Pairing by Web or Dip Switch
- Recommend for Parameter Fencing, Factory, Warehouse, Golf Course, Car Park, Lake etc
- Active (Power Required) at both side transmitter & receiver side
- Support Point to Point Bridge / Point to Multi Bridge/ APMode
- 24VDC POE (Adapter Inc.)

### **Specification**

- IEEE802.11n, 11a, 3u.
- Flash 8MB, DRAM 64MB
- Channel: 4900~6100MHz
- DC24V, 1A
- Power Consumption : <6W
- Operating Environment : -300~65oC / 0~95% Humidity
- ABS/PC Material with UV Protection
- Dimension & Weight :303(H) x 215(W) x 49(D)mm, 0.9kg
- Packing: 10pcs/ctn, 660x455x365, 16.5kg