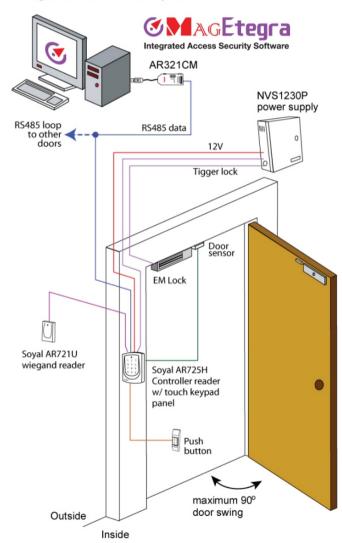

### **Installation Diagram**

Management office - main system

SoyalEtegra software is available in 3 versions; Lite, Pro Basic and Pro Advance. Support multiple client login, CCTV integration and alarm monitoring.

# **Ordering Information**

Ordering code: DP4

| Qty    | Equipment                          |
|--------|------------------------------------|
| 1 pcs  | SOYAL AR725H card reader           |
| 1 pcs  | SOYAL AR721U wiegand reader        |
| 1 pcs  | NVS1230P power supply with battery |
| 1 pcs  | EM Lock 600lbs                     |
| 1 pcs  | Exit push button                   |
| 10 pcs | CDS18, 1.8mm 125Khz proximity card |

# **Upgrade Ideas**

- Add AR321CM (convert RS485 to USB convertor, come with software) for PC software management.
- Add a break glass for emergency exit.
- Add key switch for manual turn off to open door in case of equipments failure.
- Can add door sensor to enable alarm function or door opened too long warning.
- Upgrade EM lock to LCJ electric dropbolt to support 2 way 180° door swing