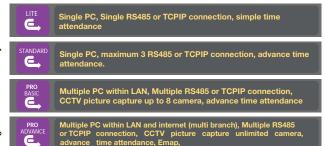

#### **Dimension AR837E Dimension AR723U Surface Mounted** Embedded ntegrated Access Security Software tegr 25 8.56 40.68 18 30.15 Surface Mounted 60.3 Gable Embedded 37 Hole for 82.55 41.

19.92

ME-ACS software is available in 4 versions as follows: