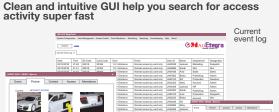

#### E-Map pin point threat location and helps you response to alarm faster

E-map will automatically pop up according to alarm