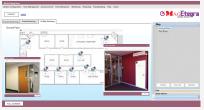

## TCPIP network connection

### RS485 network connection

## Standalone connection