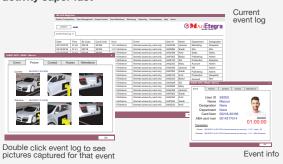

#### E-Map pin point threat location and helps you response to alarm faster

E-map will automatically pop up according to alarm