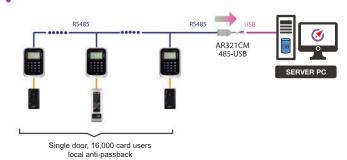

cking hard on the reader. Support Direct-TCPIP for fast data communication speed.







**AR837E** 

Dig

40

#### **Dimension AR837E Dimension AR723U Surface Mounted** Embedded ntegrated Access Security Software tegr 25 8.56 40.68 18 30.15 Surface Mounted 60.3 Gable Embedded 37 Hole for 82.55 41.

19.92

ME-ACS software is available in 4 versions as follows:





40.00



Flexible time attendance to automate clocking report and monitor staff punctuality



Advance version support multiple overnight shift and flexible shift. Attendance will calculate work time, over time, late arrive and early go

#### E-Map pin point threat location and helps you response to alarm faster



E-map will automatically pop up according to alarm



## TCPIP network connection



### RS485 network connection



## Standalone connection