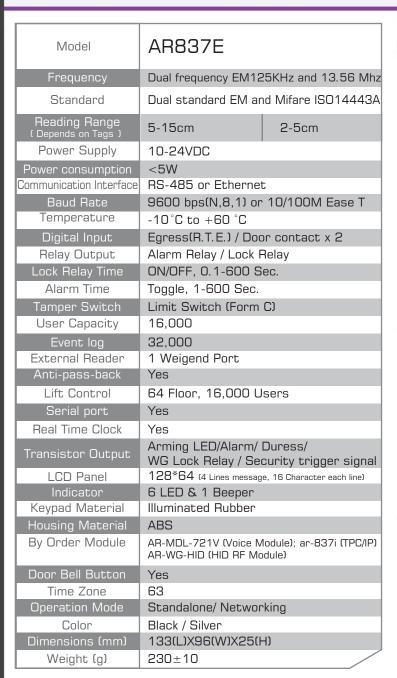

Patented anti-vibration relay ensure door remain locked during vandalism attempt to force open door by knocking hard on the reader. Support Direct-TCPIP for fast data communication speed.

**AR837E** 

Dig