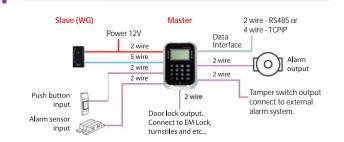

pport Direct-TCPIP for fast data communication speed.







**AR837E** 

Dig

40

#### **Dimension AR837E Dimension AR723U Surface Mounted** Embedded ntegrated Access Security Software tegr 25 8.56 40.68 18 30.15 Surface Mounted 60.3 Gable Embedded 37 Hole for 82.55 41.

19.92

ME-ACS software is available in 4 versions as follows:





40.00



Flexible time attendance to automate clocking report and monitor staff punctuality



Advance version support multiple overnight shift and flexible shift. Attendance will calculate work time, over time, late arrive and early go

#### E-Map pin point threat location and helps you response to alarm faster



E-map will automatically pop up according to alarm



## TCPIP network connection



### RS485 network connection



## Standalone connection