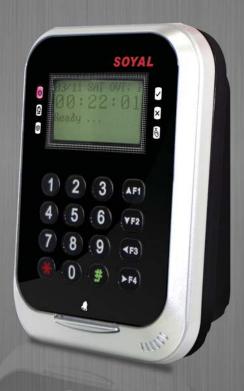

# SilverBlack

LCD and keypad Embedded slim installation

**AR723U** 

Inspired, Stylish, Redefined...

Metallic SilverBlack color concept further enchance modern contemporary impression of your office. Innovative case design allowed embedded installation into wall to achieve slim outlook.