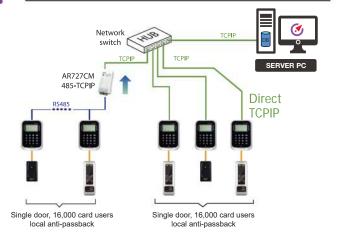

ttempt to force open door by knocking hard on the reader. Support Direct-TCPIP for fast data communication speed.







**AR837E** 

Dig

40

#### **Dimension AR837E Dimension AR723U Surface Mounted** Embedded ntegrated Access Security Software tegr 25 8.56 40.68 18 30.15 Surface Mounted 60.3 Gable Embedded 37 Hole for 82.55 41.

19.92

ME-ACS software is available in 4 versions as follows:





40.00



Flexible time attendance to automate clocking report and monitor staff punctuality



Advance version support multiple overnight shift and flexible shift. Attendance will calculate work time, over time, late arrive and early go

#### E-Map pin point threat location and helps you response to alarm faster



E-map will automatically pop up according to alarm



## TCPIP network connection



### RS485 network connection



## Standalone connection