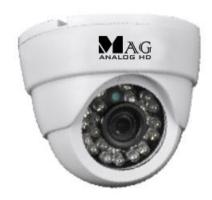

## CM22000 IR DOME 2.0MP AHD CAMERA

CM22000 is a IR Dome 2.0MP AHD camera using latest CMOS imaging technology.

## Features:

- ✓ High performance 24 units IR LEDs (IR distance 20 meters when IR on)
- ✓ CDS Auto Control in Low Lux
- ✓ White plastic casing, seperated dual-glasses
- ✓ ESD surge protection up to 5000-volt power supply
- ✓ Day & Night (Automatic from color to black)
- ✓ Low power consumption
- ✓ Long Life multi angle IR LED