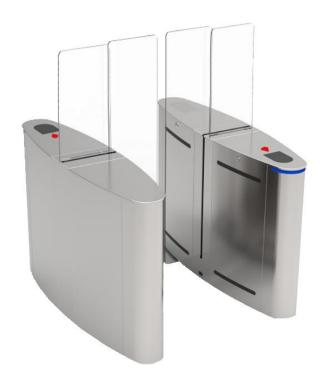

## SPECIFICATION 21 Feb 2020, V1

## SLB220 Fully Automated Motorized Sliding Barrier

WWW.MAG.COM.MY



## **Technical Specification**

| Power Input         | AC220 ±10% V, 50Hz                    |
|---------------------|---------------------------------------|
| Working Voltage     | DC 24V                                |
| Motor               | Brushless DC Servo Motor              |
| Power Consumption   | 100 W                                 |
| Working Temperature | -20°C - 60°C                          |
| Humidity            | ≤90%, No Condensation                 |
| Open Signal         | Passive signals (Dry contact signals) |
| Communication       | RS485                                 |
| Pass Rate           | ≤30 person / min                      |
| Passage Width       | 600 mm                                |
| Wing Panel          | 10mm thick tempered glass