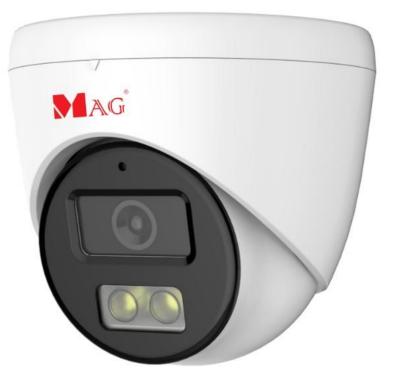

# CM43100 MAG Dark Knight Dome 3MP POE IP Camera

MAG.COM.MY

# CM43100 MAG Dark Knight Dome 3MP POE IP Camera For Indoor

#### Description

Introducing the CM43100 Dark Knight 3MP Dome network-based digital IP camera CCTV system. It comes with ColorSenseS smart LED white light and a built-in microphone, to ensure better protection. Whether day or night, it delivers enhanced visual clarity and real-time audio capture, enhancing surveillance capabilities.