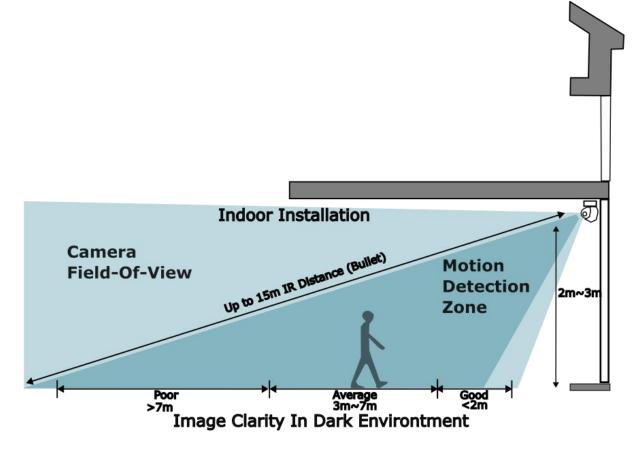

#### **Recommended Installation (Indoor)**

\*\* Dark Knight IP Camera IR distance can up to 20meter. For the motion detection zone distance can up to 12m. For the average clarity of the image during night time recording can up to 7m. A good recommendation installation height up to 3m height